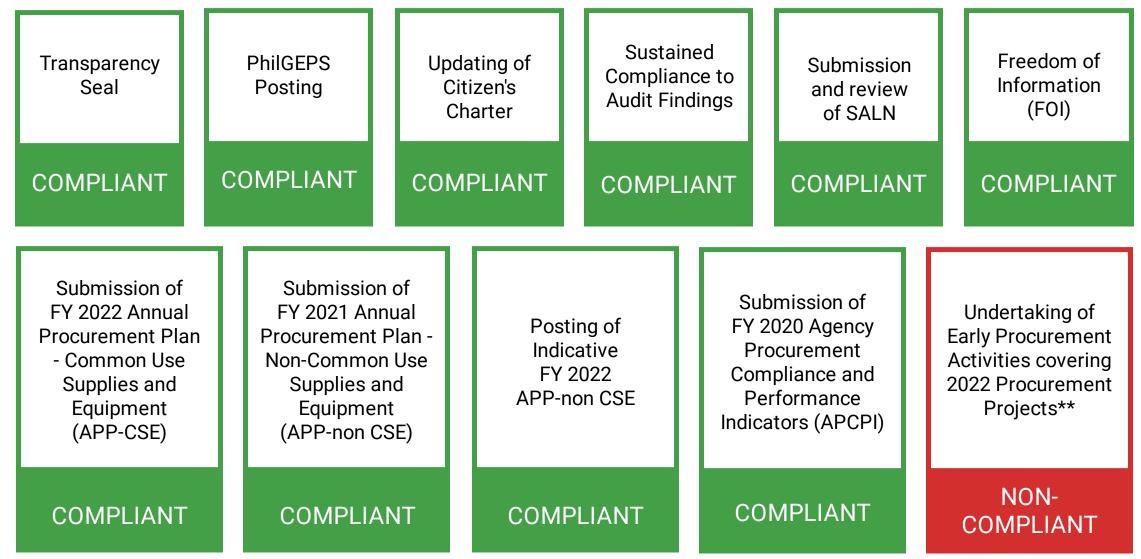

## **Compliant in 10 out of 11 Agency Accountability Requirements**

\*The unit/s most responsible (including its head) for the criteria stated in Section 3.0 of MC 2021-1 with a performance rating of below 4 will be isolated from the grant of the FY 2021 PBB.

\*\*The unit/s most responsible (including its head) for the non-compliance with the Agency Accountability Requirements provided in Section 5.0 of MC 2021-1 will be isolated from the grant of the FY 2021 PBB.