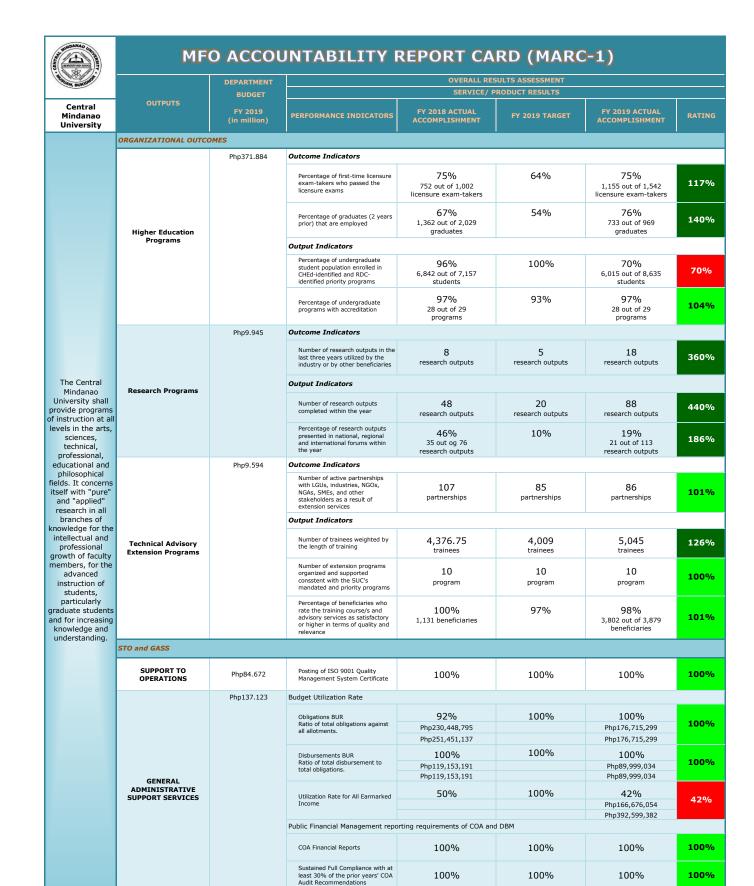

| Central<br>Mindanao<br>University                                                                                                                                                                                                                                                                                                                                                                                                              | MFO ACCOUNTABILITY REPORT CARD (MARC-1)       |                                                 |                                                                               |                               |                |                                  |        |
|------------------------------------------------------------------------------------------------------------------------------------------------------------------------------------------------------------------------------------------------------------------------------------------------------------------------------------------------------------------------------------------------------------------------------------------------|-----------------------------------------------|-------------------------------------------------|-------------------------------------------------------------------------------|-------------------------------|----------------|----------------------------------|--------|
|                                                                                                                                                                                                                                                                                                                                                                                                                                                |                                               | DEPARTMENT<br>BUDGET<br>FY 2019<br>(in million) | OVERALL RESULTS ASSESSMENT  SERVICE/ PRODUCT RESULTS                          |                               |                |                                  |        |
|                                                                                                                                                                                                                                                                                                                                                                                                                                                | OUTPUTS                                       |                                                 | PERFORMANCE INDICATORS                                                        | FY 2018 ACTUAL ACCOMPLISHMENT | FY 2019 TARGET | FY 2019 ACTUAL<br>ACCOMPLISHMENT | RATING |
| The Central Mindanao University shall provide programs of instruction at all levels in the arts, sciences, technical, professional, educational and philosophical fields. It is an implicational and philosophical fields. It is an implication of a professional growth of a professional growth of faculty members, for the advanced instruction of students, particularly graduate students and for increasing knowledge and understanding. | GENERAL<br>ADMINISTRATIVE<br>SUPPORT SERVICES |                                                 | Procurement Requirements                                                      |                               |                |                                  |        |
|                                                                                                                                                                                                                                                                                                                                                                                                                                                |                                               |                                                 | FY 2019 APP – non CSE<br>submission                                           | 0%                            | 100%           | 100%                             | 100%   |
|                                                                                                                                                                                                                                                                                                                                                                                                                                                |                                               |                                                 | Indicative FY 2020 APP – non CSE submission                                   | 100%                          | 100%           | 100%                             | 100%   |
|                                                                                                                                                                                                                                                                                                                                                                                                                                                |                                               |                                                 | FY 2020 APP – CSE submission                                                  | 100%                          | 100%           | 100%                             | 100%   |
|                                                                                                                                                                                                                                                                                                                                                                                                                                                |                                               |                                                 | FY 2018 APCPI report submission                                               | 100%                          | 100%           | 100%                             | 100%   |
|                                                                                                                                                                                                                                                                                                                                                                                                                                                |                                               |                                                 | Undertaking of Early Procurement<br>for at least 50% of Goods and<br>Services | 0%                            | 100%           | 100%                             | 100%   |

Source: Agency Form A/A-1; Assessment of CHED; Assessment of DBM RO-X (BUR)