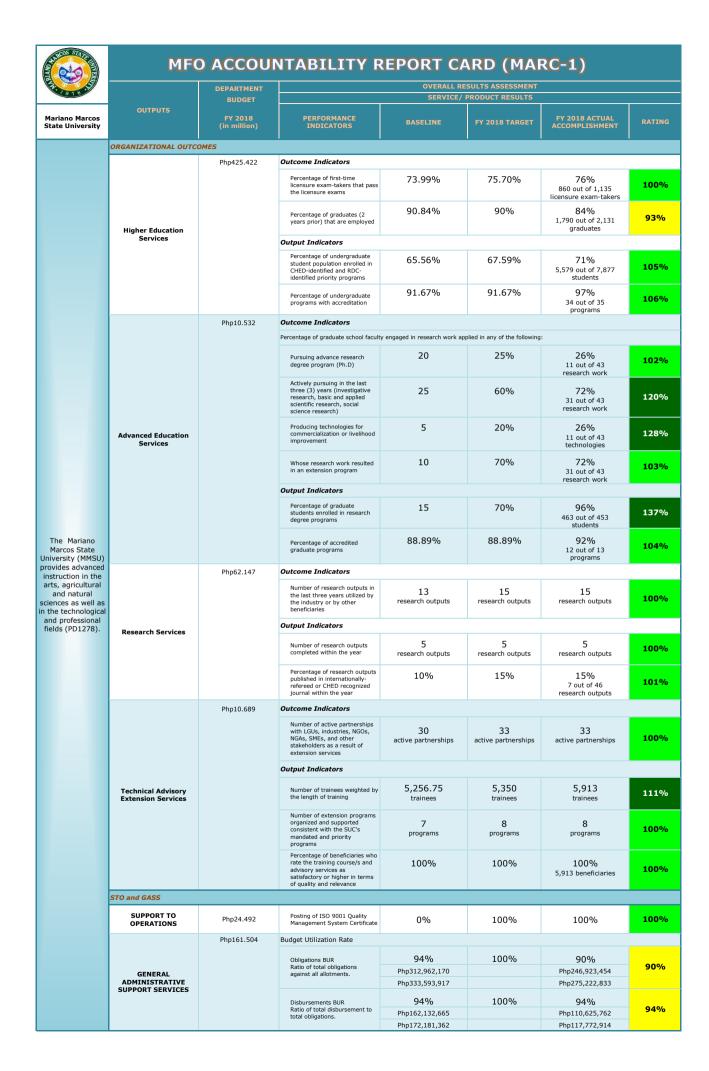

| Mariano Marcos<br>State University                                                                                                                                                                                      | MFO ACCOUNTABILITY REPORT CARD (MARC-1)       |                                                 |                                                                                                 |          |                |                                         |        |
|-------------------------------------------------------------------------------------------------------------------------------------------------------------------------------------------------------------------------|-----------------------------------------------|-------------------------------------------------|-------------------------------------------------------------------------------------------------|----------|----------------|-----------------------------------------|--------|
|                                                                                                                                                                                                                         |                                               | DEPARTMENT<br>BUDGET<br>FY 2018<br>(in million) | OVERALL RESULTS ASSESSMENT SERVICE/ PRODUCT RESULTS                                             |          |                |                                         |        |
|                                                                                                                                                                                                                         | OUTPUTS                                       |                                                 |                                                                                                 |          |                |                                         |        |
|                                                                                                                                                                                                                         |                                               |                                                 | PERFORMANCE<br>INDICATORS                                                                       | BASELINE | FY 2018 TARGET | FY 2018 ACTUAL<br>ACCOMPLISHMENT        | RATING |
| The Mariano<br>Marcos State<br>University (MMSU)<br>provides advanced<br>instruction in the<br>arts, agricultural<br>and natural<br>sciences as well as<br>in the technological<br>and professional<br>fields (PD1278). | GENERAL<br>ADMINISTRATIVE<br>SUPPORT SERVICES |                                                 | Utilization Rate for All<br>Earmarked Income                                                    |          | 100%           | 26%<br>Php170,508,000<br>Php649,421,000 | 26%    |
|                                                                                                                                                                                                                         |                                               |                                                 | Public Financial Management reporting requirements of COA and DBM                               |          |                |                                         |        |
|                                                                                                                                                                                                                         |                                               |                                                 | Budget and Financial<br>Accountability Reports (BFARs)                                          | 100%     | 100%           | 100%                                    | 100%   |
|                                                                                                                                                                                                                         |                                               |                                                 | COA Financial Reports                                                                           | 100%     | 100%           | 100%                                    | 100%   |
|                                                                                                                                                                                                                         |                                               |                                                 | Sustained Full Compliance with<br>at least 30% of the prior years'<br>COA Audit Recommendations | 100%     | 100%           | 100%                                    | 100%   |
|                                                                                                                                                                                                                         |                                               |                                                 | Procurement Requirements                                                                        |          |                |                                         |        |
|                                                                                                                                                                                                                         |                                               |                                                 | FY 2018 APP – non CSE<br>submission                                                             | 100%     | 100%           | 0%                                      | 0%     |
|                                                                                                                                                                                                                         |                                               |                                                 | Indicative FY 2019 APP – non<br>CSE submission                                                  | N/A      | 100%           | 100%                                    | 100%   |
|                                                                                                                                                                                                                         |                                               |                                                 | FY 2019 APP – CSE submission                                                                    | 0%       | 100%           | 100%                                    | 100%   |
|                                                                                                                                                                                                                         |                                               |                                                 | FY 2017 APCPI report<br>submission                                                              | 100%     | 100%           | 100%                                    | 100%   |
|                                                                                                                                                                                                                         |                                               |                                                 | Undertaking of Early<br>Procurement for at least 50%<br>of Goods and Services                   | N/A      | 100%           | 100%                                    | 100%   |