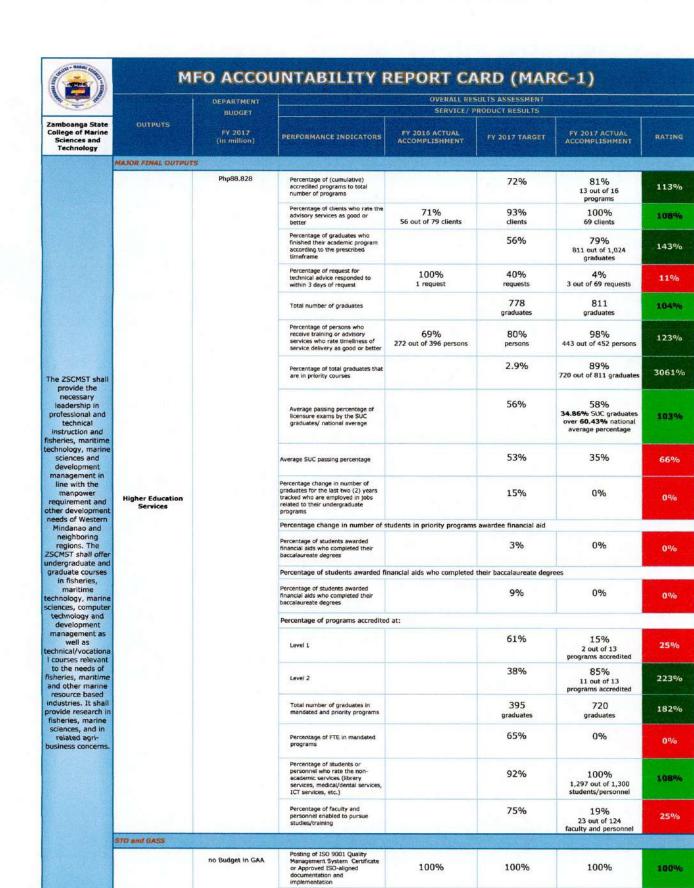

Percentage of students and personnel who rated the non-academic services (library services, recall of 1,782 out of 1,782 students as good or better 1,782 out of 1,782 students and personnel

85%

85 out of 99 faculty and personnel

92%

students and personnel

75%

faculty and personnel

100%

19%

23 out of 124 faculty and person

1,297 out of 1,300 students and personn

108%

25%

| Zamboanga State<br>College of Marine<br>Sciences and<br>Technology                                                                                                                                                                                                                                                                                                                                                                                                                                                                                                                                                                           | OUTPUTS                                       | DEPARTMENT<br>BUDGET<br>FY 2017<br>(in million) | OVERALL RESULTS ASSESSMENT  SERVICE/ PRODUCT RESULTS                            |                                  |                |                                  |        |
|----------------------------------------------------------------------------------------------------------------------------------------------------------------------------------------------------------------------------------------------------------------------------------------------------------------------------------------------------------------------------------------------------------------------------------------------------------------------------------------------------------------------------------------------------------------------------------------------------------------------------------------------|-----------------------------------------------|-------------------------------------------------|---------------------------------------------------------------------------------|----------------------------------|----------------|----------------------------------|--------|
|                                                                                                                                                                                                                                                                                                                                                                                                                                                                                                                                                                                                                                              |                                               |                                                 | PERFORMANCE INDICATORS                                                          | FY 2016 ACTUAL<br>ACCOMPLISHMENT | FY 2017 TARGET | FY 2017 ACTUAL<br>ACCOMPLISHMENT | RATING |
|                                                                                                                                                                                                                                                                                                                                                                                                                                                                                                                                                                                                                                              |                                               | Php63.409                                       | Budget Utilization Rate                                                         |                                  |                |                                  |        |
| The ZSCMST shall provide the necessary leadership in professional and technical instruction and fisheries, maritime technology, marine sciences and development means and other development needs of Western Mindana and neighboring regions. The ZSCMST shall offer undergraduate and graduate courses in fisheries, maritime technology, marine sciences, scomputer technology and development management as well as becunical vocational courses relevant to the needs of fisheries, maritime and other marine resource based industries. It shall provide research in fisheries, marrine sciences, and in related agri-business concurs. | GENERAL<br>ADMINISTRATIVE<br>SUPPORT SERVICES |                                                 | Obligations BUR<br>Ratio of total obligations against<br>all allotments.        | 90%                              | 100%           | 84%                              | 84%    |
|                                                                                                                                                                                                                                                                                                                                                                                                                                                                                                                                                                                                                                              |                                               |                                                 |                                                                                 | Php177,081,000                   |                | Php103,495,253                   |        |
|                                                                                                                                                                                                                                                                                                                                                                                                                                                                                                                                                                                                                                              |                                               |                                                 |                                                                                 | Php196,224,000                   |                | Php123,814,979                   |        |
|                                                                                                                                                                                                                                                                                                                                                                                                                                                                                                                                                                                                                                              |                                               |                                                 | Disbursements BUR<br>Ratio of total disbursement to<br>total obligations.       | 67%                              | 100%           | 100%                             | 100%   |
|                                                                                                                                                                                                                                                                                                                                                                                                                                                                                                                                                                                                                                              |                                               |                                                 |                                                                                 | Php48,456,000                    |                | Php53,198,493                    |        |
|                                                                                                                                                                                                                                                                                                                                                                                                                                                                                                                                                                                                                                              |                                               |                                                 |                                                                                 | Php71,979,000                    |                | Php53,198,493                    |        |
|                                                                                                                                                                                                                                                                                                                                                                                                                                                                                                                                                                                                                                              |                                               |                                                 | Public Financial Management reporting requirements of COA and DBM               |                                  |                |                                  |        |
|                                                                                                                                                                                                                                                                                                                                                                                                                                                                                                                                                                                                                                              |                                               |                                                 | Budget and Financial<br>Accountability Reports (BFARs)                          | 100%                             | 100%           | 100%                             | 100%   |
|                                                                                                                                                                                                                                                                                                                                                                                                                                                                                                                                                                                                                                              |                                               |                                                 | Report on Ageing of Cash<br>Advances                                            | 100%                             | 100%           | 100%                             | 100%   |
|                                                                                                                                                                                                                                                                                                                                                                                                                                                                                                                                                                                                                                              |                                               |                                                 | COA Financial Reports                                                           | 100%                             | 100%           | 100%                             | 100%   |
|                                                                                                                                                                                                                                                                                                                                                                                                                                                                                                                                                                                                                                              |                                               |                                                 | Full Compliance with at least 30% of the prior years' COA Audit Recommendations |                                  | 100%           | 100%                             | 100%   |
|                                                                                                                                                                                                                                                                                                                                                                                                                                                                                                                                                                                                                                              |                                               |                                                 | Submission of APP CSE                                                           |                                  | 100%           | 100%                             | 100%   |
|                                                                                                                                                                                                                                                                                                                                                                                                                                                                                                                                                                                                                                              |                                               |                                                 | Submission of APP non-CSE                                                       | 100%                             | 100%           | 100%                             | 100%   |
|                                                                                                                                                                                                                                                                                                                                                                                                                                                                                                                                                                                                                                              |                                               |                                                 | Submission of APP non-CSE Submission of APCPI                                   | 100%                             | 100%           | 100%                             | -      |