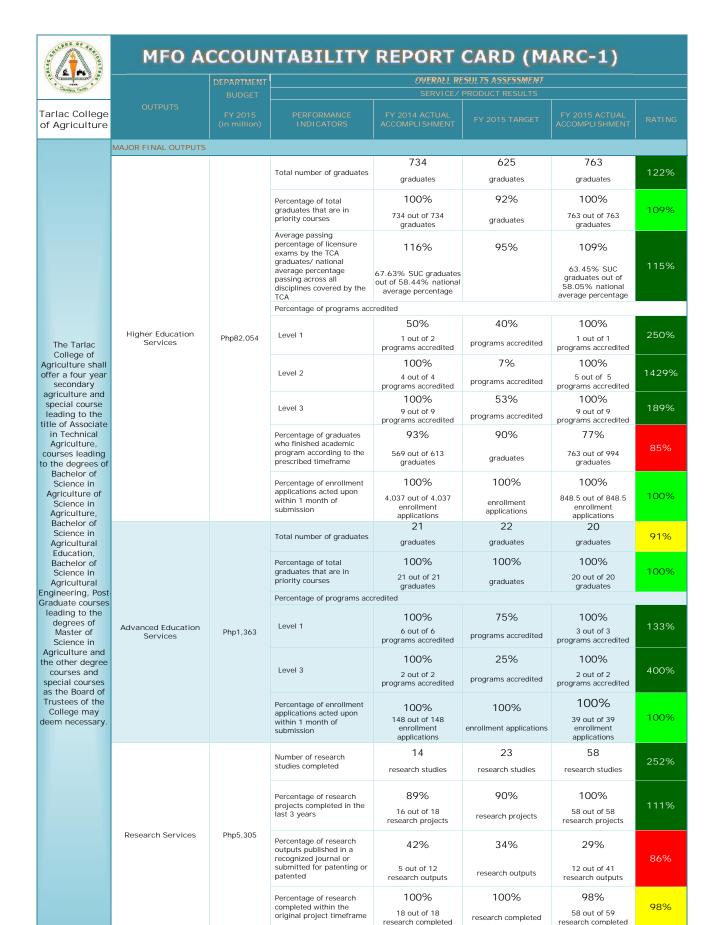

## MFO ACCOUNTABILITY REPORT CARD (MARC-1)

| E C 140 E                                                                                                                                                                                                                                                                                                                                                                                                                                                                                                                                                    |                                               | DEDARTMENT                   | OVERALL RESULTS ASSESSMENT                                                                                           |                                         |                  |                                                  |        |
|--------------------------------------------------------------------------------------------------------------------------------------------------------------------------------------------------------------------------------------------------------------------------------------------------------------------------------------------------------------------------------------------------------------------------------------------------------------------------------------------------------------------------------------------------------------|-----------------------------------------------|------------------------------|----------------------------------------------------------------------------------------------------------------------|-----------------------------------------|------------------|--------------------------------------------------|--------|
| Tarlac College<br>of Agriculture                                                                                                                                                                                                                                                                                                                                                                                                                                                                                                                             |                                               | BUDGET  FY 2015 (in million) | SERVICE/ PRODUCT RESULTS                                                                                             |                                         |                  |                                                  |        |
|                                                                                                                                                                                                                                                                                                                                                                                                                                                                                                                                                              |                                               |                              | PERFORMANCE<br>INDICATORS                                                                                            | FY 2014 ACTUAL<br>ACCOMPLISHMENT        | FY 2015 TARGET   | FY 2015 ACTUAL<br>ACCOMPLI SHMENT                | RATING |
| The Tarlac College of Agriculture shall offer a four year secondary agriculture and special course leading to the title of Associate in Technical Agriculture, courses leading to the degrees of Bachelor of Science in Agriculture of Science in Agriculture, Bachelor of Science in Agricultural Education, Bachelor of Science in Agricultural Engineering, Post Graduate courses leading to the degrees of Master of Science in Agriculture and the other degree courses and special courses as the Board of Trustees of the College may deem necessary. | Technical Advisory<br>Extension Services      | Php3,417                     | Number of persons trained weighted by the length by training                                                         | 14,660<br>persons                       | 8,470<br>persons | 14,194<br>persons                                | 168%   |
|                                                                                                                                                                                                                                                                                                                                                                                                                                                                                                                                                              |                                               |                              | Number of persons provided with technical advice                                                                     | 12,159<br>persons                       | 91<br>persons    | 11,600<br>persons                                | 127479 |
|                                                                                                                                                                                                                                                                                                                                                                                                                                                                                                                                                              |                                               |                              | Percentage of trainees who rate the training course as good or better                                                | 100%<br>5,006 out of 5,006<br>trainees  | 93%<br>trainees  | 100%<br>6,179 out of 6,179                       | 108%   |
|                                                                                                                                                                                                                                                                                                                                                                                                                                                                                                                                                              |                                               |                              | Percentage of clients who rate the advisory services as good or better                                               | 100%<br>12,159 out of 12,159<br>clients | 93% clients      | 100%<br>3,913 out of 3,016<br>clients            | 107%   |
|                                                                                                                                                                                                                                                                                                                                                                                                                                                                                                                                                              |                                               |                              | Percentage of trainees<br>recipients who rate training<br>course/info or technologies<br>transferred as very good or | 100%<br>5,006 out of 5,006              | 93%              | 100%<br>6,179 out of 6,179                       | 108%   |
|                                                                                                                                                                                                                                                                                                                                                                                                                                                                                                                                                              |                                               |                              | excellent/relevant or useful                                                                                         | trainees                                | trainees         | trainees                                         |        |
|                                                                                                                                                                                                                                                                                                                                                                                                                                                                                                                                                              |                                               |                              | Percentage of requests for training responded to within 3 days of request                                            | 100%<br>2 out of 2<br>requests          | 93%<br>requests  | 100%<br>13 out of 13<br>requests                 | 108%   |
|                                                                                                                                                                                                                                                                                                                                                                                                                                                                                                                                                              |                                               |                              | Percentage of request for technical advice that are responded to within 3 days                                       | 100%<br>29 out of 29<br>requests        | 94% requests     | 98%<br>46 out of 47<br>requests                  | 104%   |
|                                                                                                                                                                                                                                                                                                                                                                                                                                                                                                                                                              |                                               |                              | Percentage of persons who receive training or advisory services who rate timeliness of service                       | 100%<br>5,006 out of 5,006<br>persons   | 93%<br>persons   | 100%<br>6,179 out of 6,179<br>persons            | 108%   |
|                                                                                                                                                                                                                                                                                                                                                                                                                                                                                                                                                              | STO and GASS                                  |                              | delivery as good or better                                                                                           | F5.55.15                                |                  | Paradia                                          |        |
|                                                                                                                                                                                                                                                                                                                                                                                                                                                                                                                                                              | SUPPORT TO<br>OPERATIONS                      | Php3,359.00                  | Posting of Agency<br>Operations Manual                                                                               | PI                                      | 1<br>posted      | 1<br>posted                                      | 100%   |
|                                                                                                                                                                                                                                                                                                                                                                                                                                                                                                                                                              |                                               |                              | Percentage of stakeholders<br>who rate support services<br>as good or better                                         | 100%                                    | 100%             | 100%<br>400 out of 400                           | 100%   |
|                                                                                                                                                                                                                                                                                                                                                                                                                                                                                                                                                              |                                               |                              | Budget Utilization Rate                                                                                              | Stakeriolder 3                          | Stake loiders    | stakeholders                                     |        |
|                                                                                                                                                                                                                                                                                                                                                                                                                                                                                                                                                              | GENERAL<br>ADMINISTRATIVE<br>SUPPORT SERVICES |                              | Obligations BUR<br>Ratio of total obligations<br>against all allotments for<br>FY 2015.                              | 96%                                     | 100%             | 99%<br>Php 195,895,277 out<br>of Php 197,093,684 | 99%    |
|                                                                                                                                                                                                                                                                                                                                                                                                                                                                                                                                                              |                                               |                              | Disbursements BUR<br>Ratio of total disbursement<br>to total obligations.                                            | 93%                                     | 100%             | 98% Php 50,011,524 out of Php 51,076,334         | 98%    |
|                                                                                                                                                                                                                                                                                                                                                                                                                                                                                                                                                              |                                               |                              | Public Financial Management reporting requirements of COA and DBM                                                    |                                         |                  |                                                  |        |
|                                                                                                                                                                                                                                                                                                                                                                                                                                                                                                                                                              |                                               |                              | Budget and Financial<br>Accountability Reports<br>(BFARs)                                                            | 100%                                    | 100%             | 100%                                             | 100%   |
|                                                                                                                                                                                                                                                                                                                                                                                                                                                                                                                                                              |                                               |                              | Report on Ageing Cash<br>Advance                                                                                     | 100%                                    | 100%             | 100%                                             | 100%   |
|                                                                                                                                                                                                                                                                                                                                                                                                                                                                                                                                                              |                                               |                              | COA Financial Reports                                                                                                | 100%                                    | 100%             | 100%                                             | 100%   |
|                                                                                                                                                                                                                                                                                                                                                                                                                                                                                                                                                              |                                               |                              | APCPI                                                                                                                |                                         | 100%             | 100%                                             | 100%   |
|                                                                                                                                                                                                                                                                                                                                                                                                                                                                                                                                                              |                                               |                              | Submission of APP                                                                                                    |                                         | 100%             | 100%                                             | 1009   |