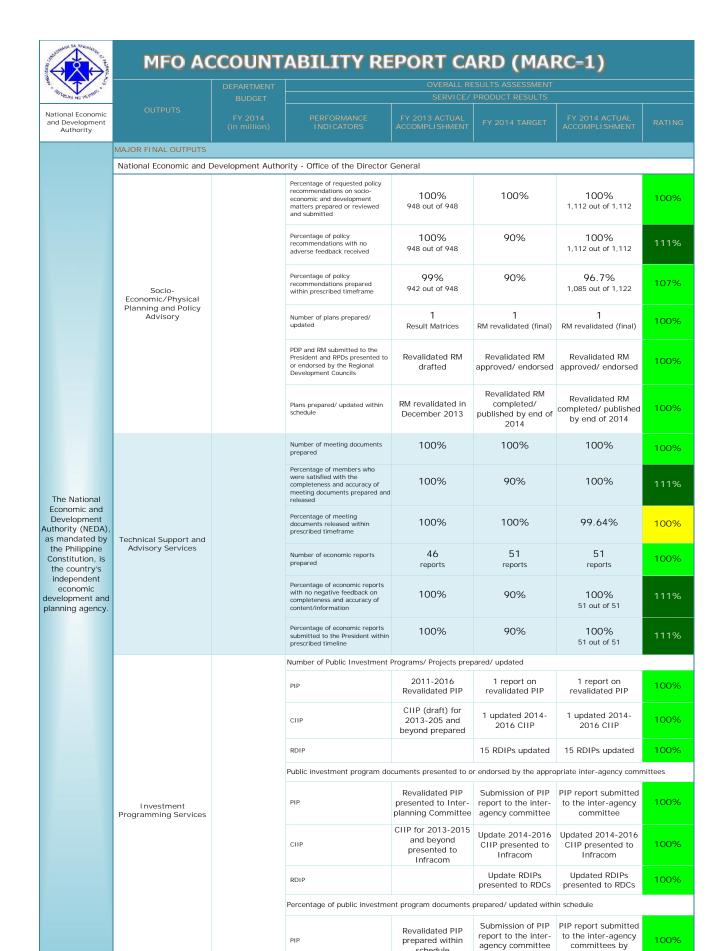

## MFO ACCOUNTABILITY REPORT CARD (MARC-1)

| A. ORIGINAL NO. VALUE                                                              |                                                       | DEPARTMENT<br>BUDGET | OVERALL RESULTS ASSESSMENT SERVICE/ PRODUCT RESULTS                                                                                                                                |                                                                                            |                                                                                                |                                                                                |      |  |  |
|------------------------------------------------------------------------------------|-------------------------------------------------------|----------------------|------------------------------------------------------------------------------------------------------------------------------------------------------------------------------------|--------------------------------------------------------------------------------------------|------------------------------------------------------------------------------------------------|--------------------------------------------------------------------------------|------|--|--|
| National Economic                                                                  |                                                       |                      | PERFORMANCE                                                                                                                                                                        | FY 2013 ACTUAL                                                                             |                                                                                                | FY 2014 ACTUAL                                                                 |      |  |  |
| and Development<br>Authority                                                       |                                                       |                      |                                                                                                                                                                                    | ACCOMPLISHMENT                                                                             |                                                                                                | ACCOMPLI SHMENT                                                                |      |  |  |
|                                                                                    | Investment<br>Programming Services                    |                      | CHP                                                                                                                                                                                | CIIP for 2013-2015<br>and beyond<br>prepared within<br>schedule                            | 90% of<br>infrastructure<br>investment<br>programs under<br>CIIP updated within<br>schedule    | Infrastructure<br>investment programs<br>under CIIP updated<br>within schedule | 111% |  |  |
|                                                                                    |                                                       |                      | RDIP                                                                                                                                                                               |                                                                                            | Update the RPIDs presented to RDCs within the year                                             | Update the RPIDs presented to RDCs within the year                             | 100% |  |  |
|                                                                                    |                                                       |                      | Percentage of submitted projects appraised                                                                                                                                         | 100%<br>39 out of 39                                                                       | 90%                                                                                            | 100%<br>47 out of 47                                                           | 111% |  |  |
|                                                                                    |                                                       |                      | Percentage of appraised projects presented to the ICC-TB                                                                                                                           | 100%<br>39 out of 39                                                                       | 90%                                                                                            | 100%<br>28 out of 28                                                           | 111% |  |  |
| ı                                                                                  |                                                       |                      | Percentage of projects appraised within prescribed timeframe                                                                                                                       | 100%<br>39 out of 39                                                                       | 90%                                                                                            | 100%<br>47 out of 47                                                           | 111% |  |  |
|                                                                                    | Monitoring and<br>Evaluation Services                 |                      | Official Development Assistance<br>(ODA) portfolio review report<br>prepared and submitted                                                                                         | 1<br>ODA portfolio review<br>report                                                        | 1<br>ODA portfolio review<br>report                                                            | 1<br>ODA portfolio review<br>report                                            | 100% |  |  |
|                                                                                    |                                                       |                      | Percentage of implementing<br>agencies reviewed have<br>confirmed ODA portfolio review<br>report findings                                                                          | 90%                                                                                        | 92%                                                                                            | 100%<br>19 out of 19                                                           | 109% |  |  |
| The National<br>Economic and<br>Development<br>Authority (NEDA),<br>as mandated by |                                                       |                      | ODA portfolio review report<br>submitted by NEDA Secretariat<br>to Congress on or before June 30<br>annually                                                                       | ODA portfolio<br>review report<br>submitted to<br>congress not later<br>than June 30, 2013 | Submission of ODA<br>portfolio review<br>report to congress<br>not later than June<br>30, 2014 | ODA portfolio review<br>report submitted on<br>June 30, 2014                   | 100% |  |  |
|                                                                                    |                                                       |                      | Number of socio-economic assessment reports prepared                                                                                                                               |                                                                                            | 16<br>reports                                                                                  | 16<br>reports                                                                  | 100% |  |  |
|                                                                                    |                                                       |                      | Percentage of socio-economic<br>assessment reports endorsed by<br>NEDA Secretariat                                                                                                 |                                                                                            | 100%                                                                                           | 100%                                                                           | 100% |  |  |
| the Philippine<br>Constitution, is<br>the country's                                |                                                       |                      | Percentage of socio-economic assessment reports released within schedule                                                                                                           |                                                                                            | 100%                                                                                           | 100%                                                                           | 100% |  |  |
| independent<br>economic                                                            | National Statistical Coordination Board               |                      |                                                                                                                                                                                    |                                                                                            |                                                                                                |                                                                                |      |  |  |
| evelopment and anning agency.                                                      | Statistical Policy<br>Services                        |                      | Number of statistical policies<br>developed and issued or updated<br>and disseminated                                                                                              | 28<br>policies                                                                             | 39<br>policies                                                                                 | 36<br>policies                                                                 | 92%  |  |  |
|                                                                                    |                                                       |                      | Average percentage of<br>stakeholders that rate statistical<br>policies as satisfactory or better                                                                                  | 90%                                                                                        | 90%                                                                                            | 92.6%                                                                          | 103% |  |  |
|                                                                                    |                                                       |                      | Percentage of statistical policies<br>that are reviewed, updated and<br>disseminated in the last three<br>years                                                                    | 25%<br>10 out of 36                                                                        | 25%                                                                                            | 30.6%<br>11 out of 36                                                          | 122% |  |  |
|                                                                                    |                                                       |                      | Number of statistical time series<br>methodologies and procedures<br>developed and issued or updated<br>and disseminated                                                           | 3<br>methodologies/<br>procedures                                                          | 2<br>methodologies/<br>procedures                                                              | 2<br>methodologies/<br>procedures                                              | 100% |  |  |
|                                                                                    |                                                       |                      | Number of statistical publications sold                                                                                                                                            | 539<br>publications                                                                        | 600 publications                                                                               | 666<br>publications                                                            | 111% |  |  |
|                                                                                    |                                                       |                      | Percentage of time series with<br>revisions to statistical time series<br>data with a variance of more<br>than 3%                                                                  | 100%                                                                                       | 100%                                                                                           | 100%                                                                           | 100% |  |  |
|                                                                                    |                                                       |                      | Percentage of groups under each<br>divisions of the Classifications of<br>Functions of Government<br>(COFOG) for which at least<br>relevant statistical methodology<br>is provided | 70%                                                                                        | 80%                                                                                            | 80%                                                                            | 100% |  |  |
|                                                                                    |                                                       |                      | Percentage of statistical time<br>series that are updated within 3<br>months of the end of the time<br>period to which they relate                                                 | 100%                                                                                       | 100%                                                                                           | 100%                                                                           | 100% |  |  |
|                                                                                    | PSA - National Statistics Office                      |                      |                                                                                                                                                                                    |                                                                                            |                                                                                                |                                                                                |      |  |  |
|                                                                                    | Statistical Generation<br>and Compilation<br>Services |                      | Number of statistical series generated/ updated                                                                                                                                    | 7,075<br>series                                                                            | 8,354<br>series                                                                                | 7,871<br>series                                                                | 94%  |  |  |