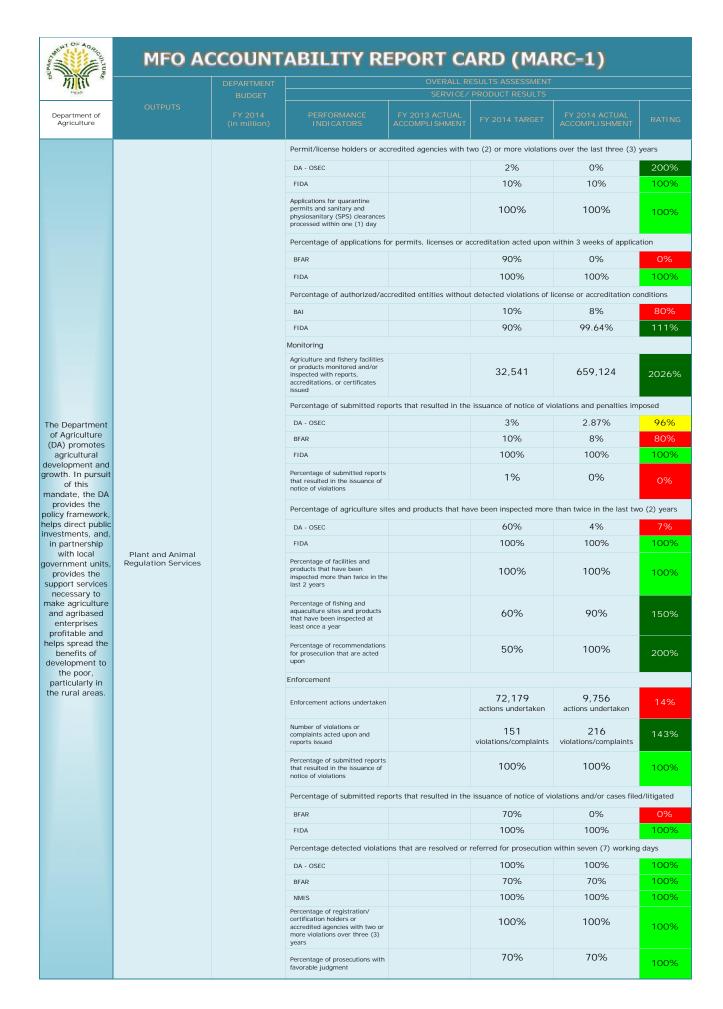

## MFO ACCOUNTABILITY REPORT CARD (MARC-1)

| . พั <sup>กับ</sup> เ                                                                                                                                                                                                                                                                                                                                                                                                           | OUTPUTS                                                                  |  | OVERALL RESULTS ASSESSMENT SERVICE/ PRODUCT RESULTS                                                                                                                             |                                                |                                                 |                                                |        |  |
|---------------------------------------------------------------------------------------------------------------------------------------------------------------------------------------------------------------------------------------------------------------------------------------------------------------------------------------------------------------------------------------------------------------------------------|--------------------------------------------------------------------------|--|---------------------------------------------------------------------------------------------------------------------------------------------------------------------------------|------------------------------------------------|-------------------------------------------------|------------------------------------------------|--------|--|
| Department of<br>Agriculture                                                                                                                                                                                                                                                                                                                                                                                                    |                                                                          |  |                                                                                                                                                                                 | FY 2013 ACTUAL<br>ACCOMPLISHMENT               |                                                 |                                                |        |  |
| The Department of Agriculture (DA) promotes agricultural development and growth. In pursuit of this mandate, the DA provides the policy framework, elps direct public investments, and, in partnership with local government units, provides the support services necessary to make agriculture and agribased enterprises profitable and helps spread the benefits of development to the poor, particularly in the rural areas. | Technical and Support<br>Services                                        |  | Deliveries of good and services validated by beneficiaries to have been delivered at the appropriate time                                                                       |                                                |                                                 |                                                |        |  |
|                                                                                                                                                                                                                                                                                                                                                                                                                                 |                                                                          |  | DA - OSEC                                                                                                                                                                       |                                                | 87%                                             | 94%                                            | 108%   |  |
|                                                                                                                                                                                                                                                                                                                                                                                                                                 |                                                                          |  | FIDA                                                                                                                                                                            |                                                | 100%                                            | 97%                                            | 97%    |  |
|                                                                                                                                                                                                                                                                                                                                                                                                                                 |                                                                          |  | Percentage of requests for tr                                                                                                                                                   | aining responded to wit                        |                                                 | 000/                                           | 4.000/ |  |
|                                                                                                                                                                                                                                                                                                                                                                                                                                 |                                                                          |  | BFAR                                                                                                                                                                            |                                                | 70%                                             | 90%                                            | 129%   |  |
|                                                                                                                                                                                                                                                                                                                                                                                                                                 |                                                                          |  | PCC                                                                                                                                                                             |                                                | 90%                                             | 100%                                           | 111%   |  |
|                                                                                                                                                                                                                                                                                                                                                                                                                                 |                                                                          |  | Percentage of requests for<br>technical advice responded to<br>within 3 days                                                                                                    |                                                | 70%                                             | 90%                                            | 129%   |  |
|                                                                                                                                                                                                                                                                                                                                                                                                                                 |                                                                          |  | Percentage of requests for<br>technical advice responded to<br>within 7 days                                                                                                    |                                                | 75%                                             | 100%                                           | 133%   |  |
|                                                                                                                                                                                                                                                                                                                                                                                                                                 |                                                                          |  | Percentage for support/supply acted within 3 days                                                                                                                               |                                                | 80%                                             | 100%                                           | 125%   |  |
|                                                                                                                                                                                                                                                                                                                                                                                                                                 |                                                                          |  | Research and Development                                                                                                                                                        |                                                |                                                 |                                                |        |  |
|                                                                                                                                                                                                                                                                                                                                                                                                                                 |                                                                          |  | Number of technologies developed                                                                                                                                                |                                                | 12<br>technologies                              | 24<br>technologies                             | 200%   |  |
|                                                                                                                                                                                                                                                                                                                                                                                                                                 |                                                                          |  | Percentage of R & D results commercialized                                                                                                                                      |                                                | 50%                                             | 64%                                            | 128%   |  |
|                                                                                                                                                                                                                                                                                                                                                                                                                                 |                                                                          |  | Percentage of R & D results completed within three (3) days                                                                                                                     |                                                | 50%                                             | 83%                                            | 166%   |  |
|                                                                                                                                                                                                                                                                                                                                                                                                                                 | Irrigation Network<br>Services                                           |  | Percentage of project<br>completion within 6 months:<br>Small-Scale Irrigation Systems                                                                                          |                                                | 50%                                             | 18%                                            | 36%    |  |
|                                                                                                                                                                                                                                                                                                                                                                                                                                 | Farm-to-Market Road<br>(FMR) Network Services                            |  | FMRs constructed/ rehabilitated                                                                                                                                                 | 273.12                                         | 1,000                                           | 0.17                                           | 0%     |  |
|                                                                                                                                                                                                                                                                                                                                                                                                                                 |                                                                          |  | Requests for<br>construction/rehabilitation<br>responded to within seven (7)<br>days                                                                                            |                                                | 100%                                            | 96%                                            | 96%    |  |
|                                                                                                                                                                                                                                                                                                                                                                                                                                 | Agricultural and Fishery<br>Equipment and Facilities<br>Support Services |  | Farmers and fisher folks<br>assisted/supplied with<br>agricultural equipment and<br>facilities - Individuals                                                                    | 208,803                                        | 373,617                                         | 75,414                                         | 20%    |  |
|                                                                                                                                                                                                                                                                                                                                                                                                                                 |                                                                          |  | Farmers assisted with agricultural equipment and facilities - Groups                                                                                                            | 8,364                                          | 2,190                                           | 1,367                                          | 62%    |  |
|                                                                                                                                                                                                                                                                                                                                                                                                                                 |                                                                          |  | Number of fish ports, ice plant and cold storage constructed                                                                                                                    | 3<br>fish ports, ice plant<br>and cold storage | 29<br>fish ports, ice plant<br>and cold storage | 0<br>fish ports, ice plant and<br>cold storage | 0%     |  |
|                                                                                                                                                                                                                                                                                                                                                                                                                                 |                                                                          |  | Average number of days the fishery equipment and facilities being utilized (in operations) per year in the last 3 years                                                         |                                                | 200<br>days                                     | 252<br>days                                    | 126%   |  |
|                                                                                                                                                                                                                                                                                                                                                                                                                                 |                                                                          |  | Percentage reduction of spoilage<br>and losses of fishery products of<br>fisher folk using the fishery<br>equipment and facilities                                              |                                                | 40%                                             | 20%                                            | 50%    |  |
|                                                                                                                                                                                                                                                                                                                                                                                                                                 |                                                                          |  | Percentage fishery equipment<br>and facilities subjected to<br>inspection at least once a year                                                                                  |                                                | 60%                                             | 90%                                            | 150%   |  |
|                                                                                                                                                                                                                                                                                                                                                                                                                                 |                                                                          |  | Percentage of fish ports and ice<br>plant and cold storage<br>constructed within the last five<br>years that were completed<br>within the original product<br>project budget    |                                                | 80%                                             | 46%                                            | 58%    |  |
|                                                                                                                                                                                                                                                                                                                                                                                                                                 |                                                                          |  | Percentage of fish ports and ice<br>plant and cold storage<br>constructed within the last five<br>years that were completed<br>within the original product<br>project timeframe |                                                | 50%                                             | 25%                                            | 50%    |  |
|                                                                                                                                                                                                                                                                                                                                                                                                                                 |                                                                          |  | Permit Issuance                                                                                                                                                                 |                                                |                                                 |                                                |        |  |
|                                                                                                                                                                                                                                                                                                                                                                                                                                 | Plant and Animal<br>Regulation Services                                  |  | Permits, licenses, product<br>registration, certification, and<br>accreditation on agricultural and<br>fishery entities issued or acted<br>upon                                 | 2,631,479 permits issued                       | 1,404,083 permits issued                        | 1,597,785<br>permits issued                    | 114%   |  |
|                                                                                                                                                                                                                                                                                                                                                                                                                                 |                                                                          |  | Compliance with the provision of regulatory documents                                                                                                                           |                                                | 95%                                             | 100%                                           | 105%   |  |