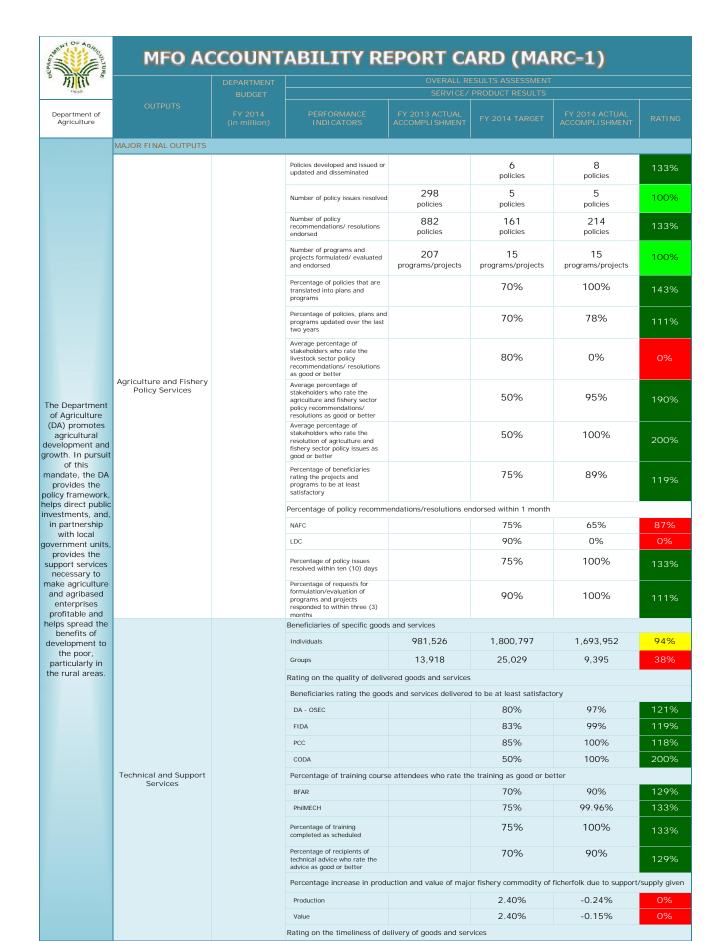

## MFO ACCOUNTABILITY REPORT CARD (MARC-1)

| . พั <sup>กับ</sup> เ                                                                                                                                                                                                                                                                                                                                                                                                           | OUTPUTS                                                                  |  | OVERALL RESULTS ASSESSMENT SERVICE/ PRODUCT RESULTS                                                                                                                             |                                                |                                                 |                                                |        |  |
|---------------------------------------------------------------------------------------------------------------------------------------------------------------------------------------------------------------------------------------------------------------------------------------------------------------------------------------------------------------------------------------------------------------------------------|--------------------------------------------------------------------------|--|---------------------------------------------------------------------------------------------------------------------------------------------------------------------------------|------------------------------------------------|-------------------------------------------------|------------------------------------------------|--------|--|
| Department of<br>Agriculture                                                                                                                                                                                                                                                                                                                                                                                                    |                                                                          |  |                                                                                                                                                                                 | FY 2013 ACTUAL<br>ACCOMPLISHMENT               |                                                 |                                                |        |  |
| The Department of Agriculture (DA) promotes agricultural development and growth. In pursuit of this mandate, the DA provides the policy framework, elps direct public investments, and, in partnership with local government units, provides the support services necessary to make agriculture and agribased enterprises profitable and helps spread the benefits of development to the poor, particularly in the rural areas. | Technical and Support<br>Services                                        |  | Deliveries of good and services validated by beneficiaries to have been delivered at the appropriate time                                                                       |                                                |                                                 |                                                |        |  |
|                                                                                                                                                                                                                                                                                                                                                                                                                                 |                                                                          |  | DA - OSEC                                                                                                                                                                       |                                                | 87%                                             | 94%                                            | 108%   |  |
|                                                                                                                                                                                                                                                                                                                                                                                                                                 |                                                                          |  | FIDA                                                                                                                                                                            |                                                | 100%                                            | 97%                                            | 97%    |  |
|                                                                                                                                                                                                                                                                                                                                                                                                                                 |                                                                          |  | Percentage of requests for tr                                                                                                                                                   | aining responded to wit                        |                                                 | 000/                                           | 4.000/ |  |
|                                                                                                                                                                                                                                                                                                                                                                                                                                 |                                                                          |  | BFAR                                                                                                                                                                            |                                                | 70%                                             | 90%                                            | 129%   |  |
|                                                                                                                                                                                                                                                                                                                                                                                                                                 |                                                                          |  | PCC                                                                                                                                                                             |                                                | 90%                                             | 100%                                           | 111%   |  |
|                                                                                                                                                                                                                                                                                                                                                                                                                                 |                                                                          |  | Percentage of requests for<br>technical advice responded to<br>within 3 days                                                                                                    |                                                | 70%                                             | 90%                                            | 129%   |  |
|                                                                                                                                                                                                                                                                                                                                                                                                                                 |                                                                          |  | Percentage of requests for<br>technical advice responded to<br>within 7 days                                                                                                    |                                                | 75%                                             | 100%                                           | 133%   |  |
|                                                                                                                                                                                                                                                                                                                                                                                                                                 |                                                                          |  | Percentage for support/supply acted within 3 days                                                                                                                               |                                                | 80%                                             | 100%                                           | 125%   |  |
|                                                                                                                                                                                                                                                                                                                                                                                                                                 |                                                                          |  | Research and Development                                                                                                                                                        |                                                |                                                 |                                                |        |  |
|                                                                                                                                                                                                                                                                                                                                                                                                                                 |                                                                          |  | Number of technologies developed                                                                                                                                                |                                                | 12<br>technologies                              | 24<br>technologies                             | 200%   |  |
|                                                                                                                                                                                                                                                                                                                                                                                                                                 |                                                                          |  | Percentage of R & D results commercialized                                                                                                                                      |                                                | 50%                                             | 64%                                            | 128%   |  |
|                                                                                                                                                                                                                                                                                                                                                                                                                                 |                                                                          |  | Percentage of R & D results completed within three (3) days                                                                                                                     |                                                | 50%                                             | 83%                                            | 166%   |  |
|                                                                                                                                                                                                                                                                                                                                                                                                                                 | Irrigation Network<br>Services                                           |  | Percentage of project<br>completion within 6 months:<br>Small-Scale Irrigation Systems                                                                                          |                                                | 50%                                             | 18%                                            | 36%    |  |
|                                                                                                                                                                                                                                                                                                                                                                                                                                 | Farm-to-Market Road<br>(FMR) Network Services                            |  | FMRs constructed/ rehabilitated                                                                                                                                                 | 273.12                                         | 1,000                                           | 0.17                                           | 0%     |  |
|                                                                                                                                                                                                                                                                                                                                                                                                                                 |                                                                          |  | Requests for<br>construction/rehabilitation<br>responded to within seven (7)<br>days                                                                                            |                                                | 100%                                            | 96%                                            | 96%    |  |
|                                                                                                                                                                                                                                                                                                                                                                                                                                 | Agricultural and Fishery<br>Equipment and Facilities<br>Support Services |  | Farmers and fisher folks<br>assisted/supplied with<br>agricultural equipment and<br>facilities - Individuals                                                                    | 208,803                                        | 373,617                                         | 75,414                                         | 20%    |  |
|                                                                                                                                                                                                                                                                                                                                                                                                                                 |                                                                          |  | Farmers assisted with agricultural equipment and facilities - Groups                                                                                                            | 8,364                                          | 2,190                                           | 1,367                                          | 62%    |  |
|                                                                                                                                                                                                                                                                                                                                                                                                                                 |                                                                          |  | Number of fish ports, ice plant and cold storage constructed                                                                                                                    | 3<br>fish ports, ice plant<br>and cold storage | 29<br>fish ports, ice plant<br>and cold storage | 0<br>fish ports, ice plant and<br>cold storage | 0%     |  |
|                                                                                                                                                                                                                                                                                                                                                                                                                                 |                                                                          |  | Average number of days the fishery equipment and facilities being utilized (in operations) per year in the last 3 years                                                         |                                                | 200<br>days                                     | 252<br>days                                    | 126%   |  |
|                                                                                                                                                                                                                                                                                                                                                                                                                                 |                                                                          |  | Percentage reduction of spoilage<br>and losses of fishery products of<br>fisher folk using the fishery<br>equipment and facilities                                              |                                                | 40%                                             | 20%                                            | 50%    |  |
|                                                                                                                                                                                                                                                                                                                                                                                                                                 |                                                                          |  | Percentage fishery equipment<br>and facilities subjected to<br>inspection at least once a year                                                                                  |                                                | 60%                                             | 90%                                            | 150%   |  |
|                                                                                                                                                                                                                                                                                                                                                                                                                                 |                                                                          |  | Percentage of fish ports and ice<br>plant and cold storage<br>constructed within the last five<br>years that were completed<br>within the original product<br>project budget    |                                                | 80%                                             | 46%                                            | 58%    |  |
|                                                                                                                                                                                                                                                                                                                                                                                                                                 |                                                                          |  | Percentage of fish ports and ice<br>plant and cold storage<br>constructed within the last five<br>years that were completed<br>within the original product<br>project timeframe |                                                | 50%                                             | 25%                                            | 50%    |  |
|                                                                                                                                                                                                                                                                                                                                                                                                                                 |                                                                          |  | Permit Issuance                                                                                                                                                                 |                                                |                                                 |                                                |        |  |
|                                                                                                                                                                                                                                                                                                                                                                                                                                 | Plant and Animal<br>Regulation Services                                  |  | Permits, licenses, product<br>registration, certification, and<br>accreditation on agricultural and<br>fishery entities issued or acted<br>upon                                 | 2,631,479 permits issued                       | 1,404,083 permits issued                        | 1,597,785<br>permits issued                    | 114%   |  |
|                                                                                                                                                                                                                                                                                                                                                                                                                                 |                                                                          |  | Compliance with the provision of regulatory documents                                                                                                                           |                                                | 95%                                             | 100%                                           | 105%   |  |